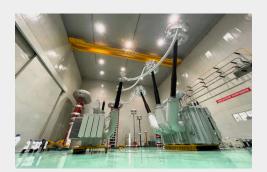

## 11,000+ units

115kV - 765kV Power **Transformers delivered** (2-3 units shipped per day)

115kV - 765kV Power Transformers & Shunt Reactors

### JSHP Shipped 11,000<sup>th</sup> Unit of 110kV -525kV Transformers

JSHP shipped the 11,000th unit of 110kV to 525kV transformers & shunt reactors on March 7,2022 while hundred thousands of oil & dry distribution transformer were shipped from the same factory in past 35+ years, to 77 countries worldwide. No single catastrophic failure! All of those was accomplished under one management. In 2021 alone, JSHP shipped 619 units of 110kV-525KV transformers & shunt reactors, 8,099 units of pad-mounted/MV station/JStrong, 15,982 of cast-resin transformers. **A world record!** 