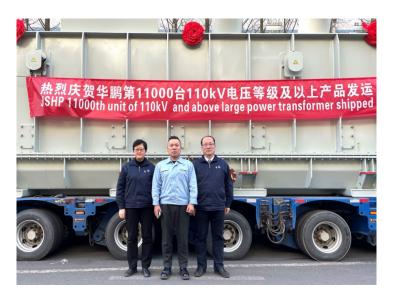

### JSHP Shipped 11,000<sup>th</sup> Unit of 110kV -525kV Transformers

JSHP shipped the 11,000th unit of 110kV to 525kV transformers & shunt reactors on March 7,2022 while hundred thousands of oil & dry distribution transformer were shipped from the same factory in past 35+ years, to 77 countries worldwide. No single catastrophic failure! All of those was accomplished under one management. In 2021 alone, JSHP shipped 619 units of 110kV-525KV transformers & shunt reactors, 8,099 units of pad-mounted/MV station/JStrong, 15,982 of cast-resin transformers. **A world record!** 