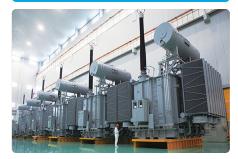

## 11,000+ units

115kV - 765kV Power **Transformers delivered** (2-3 units shipped per day)

115kV - 765kV Power Transformers & Shunt Reactors

### JSHP Shipped 11,000<sup>th</sup> Unit of 110kV -525kV Transformers

JSHP shipped the 11,000th unit of 110kV to 525kV transformers & shunt reactors on March 7,2022 while hundred thousands of oil & dry distribution transformer were shipped from the same factory in past 35+ years, to 77 countries worldwide. No single catastrophic failure! All of those was accomplished under one management. In 2021 alone, JSHP shipped 619 units of 110kV-525KV transformers & shunt reactors, 8,099 units of pad-mounted/MV station/JStrong, 15,982 of cast-resin transformers. **A world record!** 